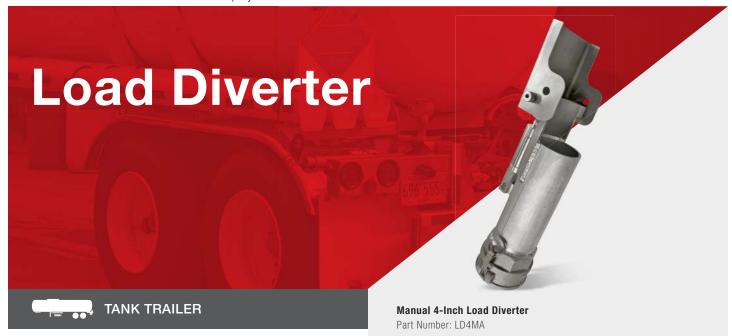

Salco's Load Diverter is a trailerloading aid that allows drivers to maintain control over the loading process. The load diverter reduces chances of overloading the drive axles and exceeding weight limits; eliminates the need to blow product back into the railcar.

## **FEATURES & BENEFITS**

- · Provides continuous, uninterrupted loading, which can reduce loading time by 25%
- Available in 4" & 6" sizes for most loading hoses
- Easily removable for cleaning and inspection
- No need for adjusting blower speeds or using load pipe extensions
- Less contamination risk when opening the manway
- Smooth-cased aluminum construction
- · Saves on fuel costs; reduces trailer maintenance
- Includes all parts; can retrofit to existing trailers