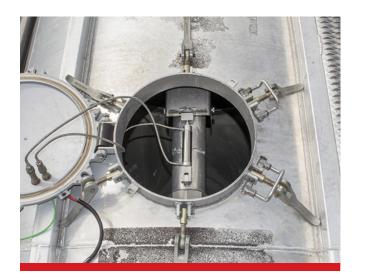

## CONTROL WEIGHT DISTRIBUTION

A 3 position movable plate option is available in place of standard 2 position plate. As the trailer is loaded, the Load Diverter's moveable plate controls product flow to produce an even distribution over the drive axles. A more even load eliminates the need to "slam" the trailer to shift the load, which can lead to damaged equipment.